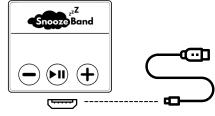

### **Control Buttons**

| Power<br>On / Off        | <b>▶II</b> ) > 3 s | Press and hold for 3 seconds            |
|--------------------------|--------------------|-----------------------------------------|
| Play / Pause<br>Music    | <b>▶II</b> ) x 1   | Press once when connected               |
| Volume<br>Up / Down      | <b>- +</b>         | Press and hold during<br>music playback |
| Next Track               | (+) x 1            | Press once during<br>music playback     |
| Previous Track           | — x 1              | Press once during<br>music playback     |
| Answer/End<br>Phone Call | <b>▶II</b> ) x 2   | Quickly press twice                     |

## **Charging**

USB charging port

Plug the USB cable into a USB charging port or laptop. It will take about 1 hour to fully charge.

| LED Colour | Meaning       |
|------------|---------------|
| Red        | Charging      |
| Blue       | Fully charged |