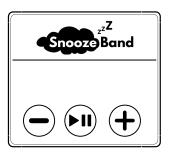

### **Control Buttons**

| Power<br>On / Off        | <b>▶II</b> ) > 3 s | Press and hold for 3 seconds            |
|--------------------------|--------------------|-----------------------------------------|
| Play / Pause<br>Music    | <b>▶II</b> ) x 1   | Press once when connected               |
| Volume<br>Up / Down      | <b>- +</b>         | Press and hold during<br>music playback |
| Next Track               | (+) x 1            | Press once during<br>music playback     |
| Previous Track           | — x 1              | Press once during<br>music playback     |
| Answer/End<br>Phone Call | <b>▶II</b> ) x 2   | Quickly press twice                     |